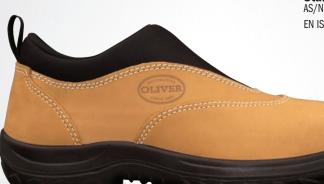

## WB 34-615 WHEAT SLIP ON SPORTS SHOE

## **DESCRIPTION:**

 Stip on safety sports shoe with nubuck leather and steel toe cap

 Colour: Wheat

 Sizes: 4 - 13, 6½ - 10½

 Standards:

 AS/NZS 2210.3:2019

 EN ISO 20345:2011 ASTM F2413-18

Application: Building & Construction / Manufacturing / Transport & Logistics / Storage & Warehouse

## **FEATURES:**

- Water resistant nubuck leather.
- · EXPANDflex® elasticised material for easy donning & doffing
- Full lining and footbed treated with eco-friendly Odorban<sup>™</sup> Control Technology to absorb odour for optimum freshness & hygiene. COMFORTcushion<sup>®</sup> Impact
- Absorption System with PORON® protects the heel and ball of the foot. Comfort footbed with perforated air channels to enhance natural airflow.
- NATUREform<sup>®</sup> steel toe cap with a wide profile for greater comfort.
- GRIPthane<sup>®</sup> dual density polyurethane sole with lightweight shock absorbing PU midsole and hard wearing outsole for superior durability; resistant to 130°C surface contact.
- Excellent slip resistant sole; SRC slip resistant classification.
- Electrical Hazard (EH) resistant sole.
   Sole resistant to mineral & organic oils & acids. Cut, split and crack resistant.