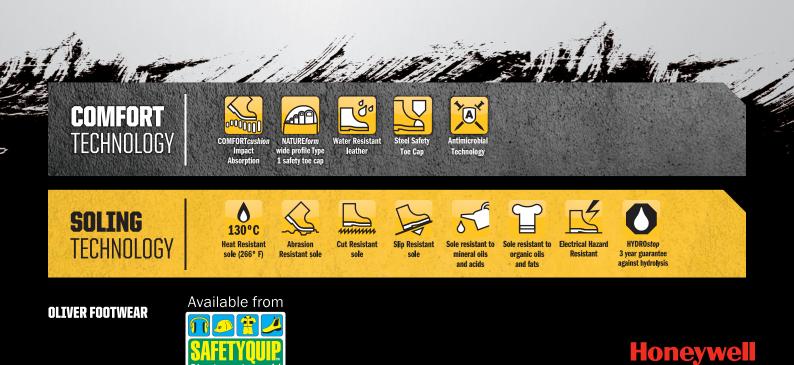

## **FEATURES:**

- Water resistant nubuck leather.
- · EXPANDflex® elasticised material for easy donning & doffing
- Full lining and footbed treated with eco-friendly Odorban<sup>™</sup> Control Technology to absorb odour for optimum freshness & hygiene. COMFORTcushion<sup>®</sup> Impact
- Absorption System with PORON® protects the heel and ball of the foot. Comfort footbed with perforated air channels to enhance natural airflow.
- NATUREform<sup>®</sup> steel toe cap with a wide profile for greater comfort.
- GRIPthane<sup>®</sup> dual density polyurethane sole with lightweight shock absorbing PU midsole and hard wearing outsole for superior durability; resistant to 130°C surface contact.
- Excellent slip resistant sole; SRC slip resistant classification.
- Electrical Hazard (EH) resistant sole.
   Sole resistant to mineral & organic oils & acids. Cut, split and crack resistant.